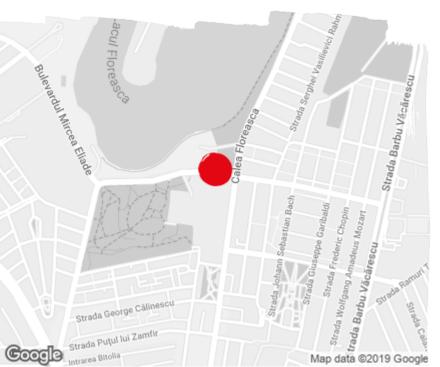

# **Eliade Tower**

Bucharest, Sector 1, 18 Mircea Eliade Street

#### Location

### **Public transport**

Bus: 182, 282, 135